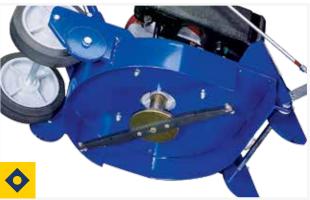

#### **CUTTERS**

The rugged eight-sided cutter delivers a wide 18-inch cut. Long-lasting blade reduces replacement frequency. Depth adjustment is close at hand for ease of operation.