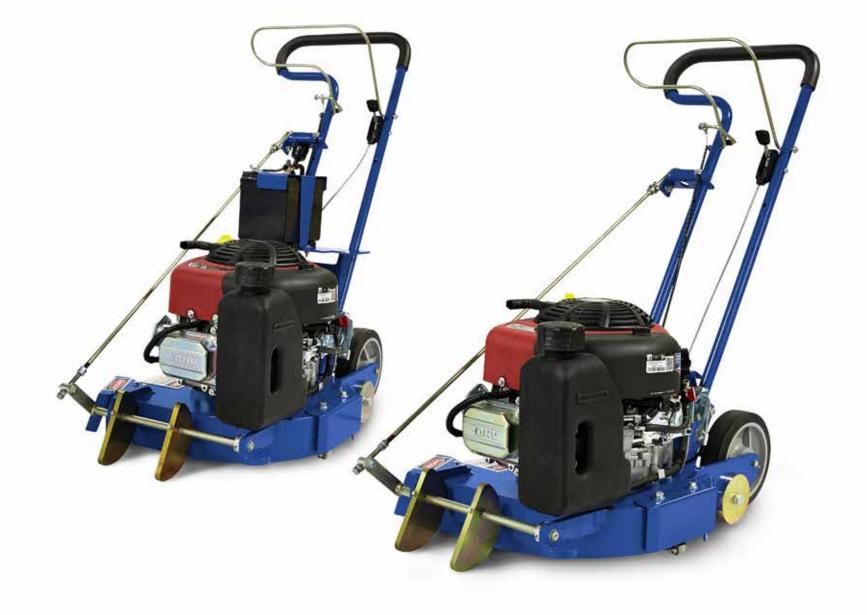

## **GET THE EDGE WITH INDUSTRY-LEADING POWER**

The robust 10.5 hp engine powers long-lasting eight-sided cutters for exceptional performance. Choose from a variety of fuel and start options for maximum efficiency and ease of operation.

- Electric start option is available for both gas and propane models. (Propane option may not be available in all markets)
- Depth control is infinitely variable and not limited to factory presets
- Eight-sided carbide cutters

#### **ENGINE AND MOTOR**

Powerful 10.5 hp engine is the largest in the industry. Internal counterweights reduce vibration for smooth performance and long life.

#### **HANDLING**

Easy on/off ice handling with stability from large rubber wheels.
Gasoline Model 68 kg (150 lb)
Propane Model 90 kg (200 lb)