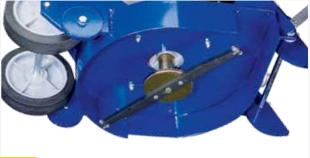

# **CUTTERS**

The rugged eight-sided cutter delivers a wide 18-inch cut. Long-lasting blade reduces replacement frequency. Depth adjustment is close at hand for ease of operation.