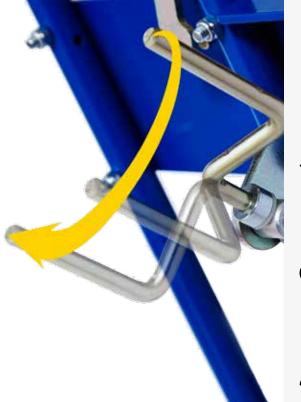

### **OPERATION**

Contoured snow chute directs snow toward center of ice, away from the boards and operator. Adjustable board guide is standard.

#### HANDLING

Easy on/off ice handling. Large rubber wheels provide stable maneuvering. Weight: 63 kg (140 lb)