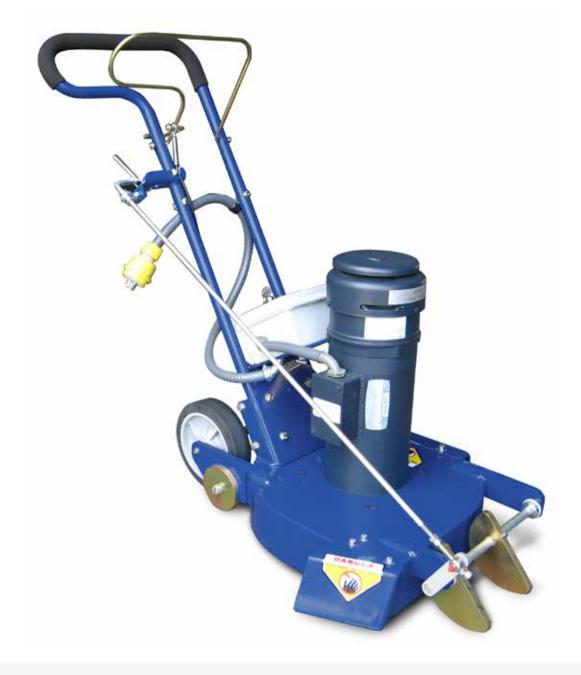

# **EMISSION-FREE POWER ON DEMAND**

Providing a corded alternative to facility operators, the Electric Power Edger is another emission-free solution for arena edging needs.

GFCI and 250 foot power cord included

# **MOTOR AND POWER**

Powerful electric motor easily handles the 18-inch cutting path. The cord provides power when and where you need it. GFCI and 250 foot power cord included.

# **CUTTERS**

The rugged eight-sided cutter delivers a wide 18-inch cut. Long-lasting blade reduces replacement frequency. Depth adjustment is close at hand for ease of operation.

#### HANDLING

Easy on/off ice handling. Large rubber wheels provide stable maneuvering. Weight: 63 kg (140 lb)

# **CONSTRUCTION**

Heavy duty steel plate body and runners ensure smooth, wander-free control. Bakedon powder paint and zinc electroplating for corrosion protection.