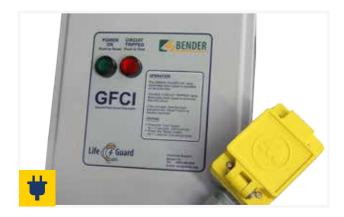

# **EMISSION-FREE POWER ON DEMAND**

Providing a corded alternative to facility operators, the Electric Power Edger is another emission-free solution for arena edging needs.

GFCI and 250 foot power cord included

# **MOTOR AND POWER**

Powerful electric motor easily handles the 18-inch cutting path. The cord provides power when and where you need it. GFCI and 250 foot power cord included.