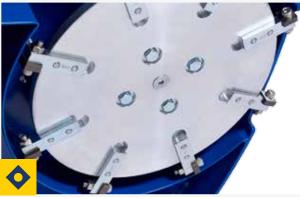

Quickly raise and lower edger for transportation on and off the ice

Depth control is infinitely variable and not limited to factory presets

Eight-sided carbide cutters stand up to the demands of edging requirements

## CUTTERS

Wide 14-inch (356 mm) cut from eight-sided cutters that last longer, saving replacement time and cost. Depth adjustment is close at hand for ease of operation.