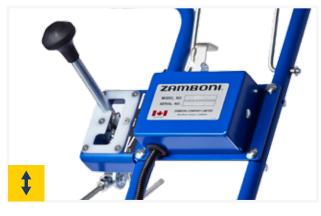

Quickly raise and lower edger for transportation on and off the ice

Depth control is infinitely variable and not limited to factory presets

Eight-sided carbide cutters stand up to the demands of edging requirements

#### HANDLING

Easy on/off ice handling. Stability from large rubber wheels. Depth control handle allows for adjustments on demand. Weight: 113 kg (250 lb) including batteries.

 $\widehat{\mathbf{O}}$ 