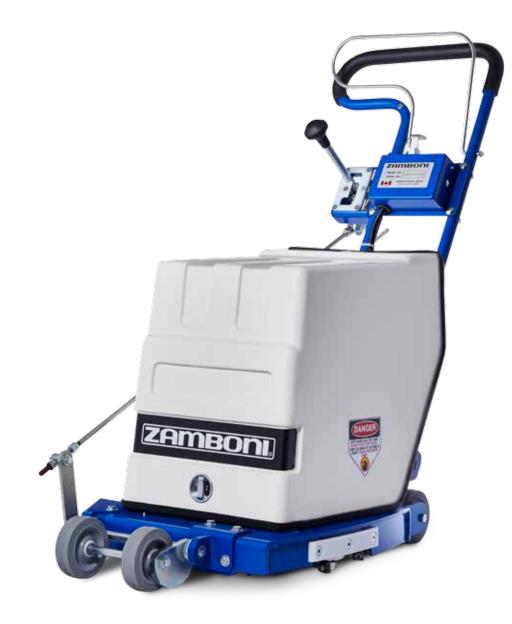

# THE ELECTRIC EDGER WITH THE POWER TO PERFORM

The clear choice for your arena's edging needs. Powerful, yet quiet with stable wander-free control and infinite adjustability on-demand for ease of operation.

Quickly raise and lower edger for transportation on and off the ice

Depth control is infinitely variable and not limited to factory presets

Eight-sided carbide cutters stand up to the demands of edging requirements

#### **BATTERY AND MOTOR**

Three industry-leading, AGM deep-cycle 12 V batteries designed for the application. The 4.8 kW (6.5 hp) electric motor at 36 volts is more powerful than other edgers.

## CUTTERS

Wide 14-inch (356 mm) cut from eight-sided cutters that last longer, saving replacement time and cost. Depth adjustment is close at hand for ease of operation.

## OPERATION

Contoured snow chute directs snow toward center of ice, away from the boards and operator. Replaceable board guide is standard.

#### HANDLING

Easy on/off ice handling. Stability from large rubber wheels. Depth control handle allows for adjustments on demand. Weight: 113 kg (250 lb) including batteries.

 $\widehat{\mathbf{O}}$ 

#### CONSTRUCTION

Heavy duty steel plate body/runners ensure smooth control. Fiberglass housing, baked-on powder paint and zinc electroplating for corrosion protection.