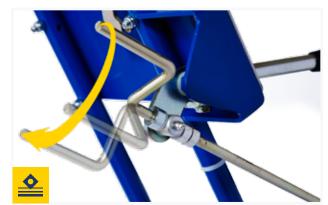

Quickly raise and lower edger for transportation on and off the ice

Depth control is infinitely variable and not limited to factory presets

Eight-sided carbide cutters stand up to the demands of edging requirements

#### HANDLING

Easy on/off ice handling. Stability from large rubber wheels. Depth control handle allows for adjustments on demand. Weight: 113 kg (250 lb) including batteries.

 $\widehat{\mathbf{O}}$ 