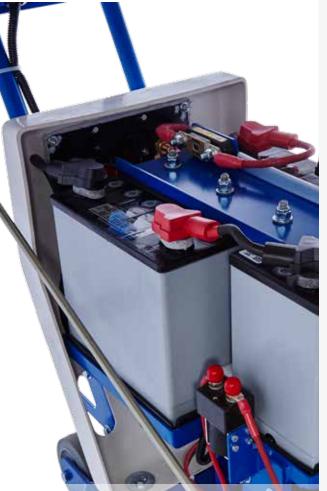

#### **BATTERY AND MOTOR**

Three industry-leading, AGM deep-cycle 12 V batteries designed for the application. The 4.8 kW (6.5 hp) electric motor at 36 volts is more powerful than other edgers.