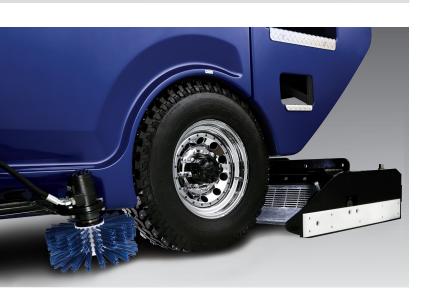

The Model 650 has exceptional snow compaction. Its automatic snow-breaker is a standard feature. The ergonomics of the operator area have been reimagined with a focus on the safety and comfort of the driver.