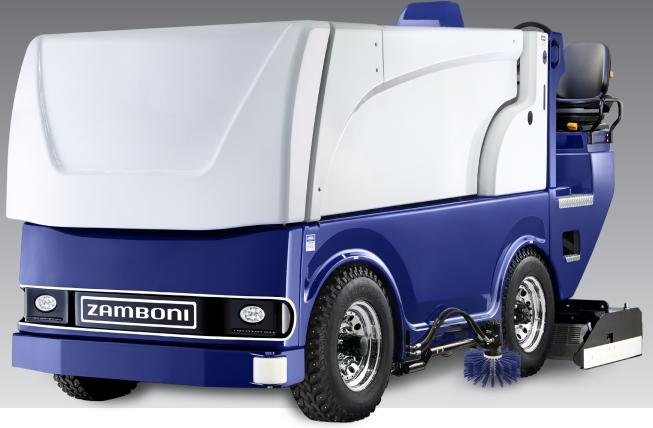

# **ZAMBONI** 650

Introducing the next generation of ice resurfacing machines. The Zamboni 600 Series was designed to redefine the standard.

The Model 650 is the culmination of our decades of experience and feedback from the industry. Its improved efficiencies and ease of maintenance give arena operators a true competitive edge.

A bold redesign of the familiar shape of the 500 Series did not leave behind the proven performance and exceptional results the industry expects of our products.

AC motors mean less maintenance. Improved capacities and efficiencies mean more time doing what the machine was designed to do: leave behind a world class sheet of ice which distances us from the competition.

Engineered to challenge expectations, its sleek fiberglass body is well-suited for the tough environment it will call home. The intelligent design of its chassis allows ease of access and strategic placement of interior components. Innovative subsystems offer efficiencies while maintaining maximum operating power.