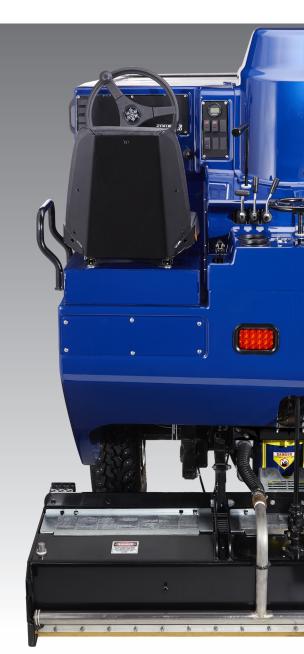

The Model 650 has exceptional snow compaction. Its automatic snow-breaker is a standard feature. The ergonomics of the operator area have been reimagined with a focus on the safety and comfort of the driver.