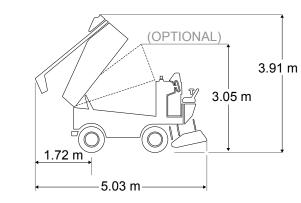

| L         | W                                              | н                                                                      | L                                                                                                                                                                     | W                                                                                                                                                                                | н                                                                                                                                                                                                                                           |
|-----------|------------------------------------------------|------------------------------------------------------------------------|-----------------------------------------------------------------------------------------------------------------------------------------------------------------------|----------------------------------------------------------------------------------------------------------------------------------------------------------------------------------|---------------------------------------------------------------------------------------------------------------------------------------------------------------------------------------------------------------------------------------------|
| 4.04 m    | 2.13 m                                         | 2.16 m                                                                 | 159 in.                                                                                                                                                               | 84 in.                                                                                                                                                                           | 85 in.                                                                                                                                                                                                                                      |
| 5.03 m    | 2.13 m                                         | 3.91 m                                                                 | 198 in.                                                                                                                                                               | 84 in.                                                                                                                                                                           | 154 in.                                                                                                                                                                                                                                     |
| L         | W                                              | Н                                                                      | L                                                                                                                                                                     | W                                                                                                                                                                                | Н                                                                                                                                                                                                                                           |
| 195.6 cm  | 12.7 cm                                        | 1.27 cm                                                                | 77 in.                                                                                                                                                                | 5 in.                                                                                                                                                                            | 0.5 in.                                                                                                                                                                                                                                     |
|           |                                                |                                                                        |                                                                                                                                                                       |                                                                                                                                                                                  |                                                                                                                                                                                                                                             |
| Clearance | 248.9 cm                                       |                                                                        |                                                                                                                                                                       |                                                                                                                                                                                  | 98 in.                                                                                                                                                                                                                                      |
|           | 125.7 cm 49.5 ir                               |                                                                        |                                                                                                                                                                       | 49.5 in.                                                                                                                                                                         |                                                                                                                                                                                                                                             |
|           |                                                |                                                                        |                                                                                                                                                                       |                                                                                                                                                                                  |                                                                                                                                                                                                                                             |
|           | 25.4 cm                                        |                                                                        |                                                                                                                                                                       |                                                                                                                                                                                  | 10 in.                                                                                                                                                                                                                                      |
|           | 25.4 cm 10 i                                   |                                                                        |                                                                                                                                                                       |                                                                                                                                                                                  | 10 in.                                                                                                                                                                                                                                      |
|           |                                                |                                                                        |                                                                                                                                                                       |                                                                                                                                                                                  |                                                                                                                                                                                                                                             |
|           |                                                | 1.96 m                                                                 |                                                                                                                                                                       |                                                                                                                                                                                  | 77 in.                                                                                                                                                                                                                                      |
|           |                                                | 1.37 m                                                                 |                                                                                                                                                                       |                                                                                                                                                                                  | 54 in.                                                                                                                                                                                                                                      |
| ner       | 4.87 m 16                                      |                                                                        |                                                                                                                                                                       | 16 ft.                                                                                                                                                                           |                                                                                                                                                                                                                                             |
|           |                                                |                                                                        |                                                                                                                                                                       |                                                                                                                                                                                  |                                                                                                                                                                                                                                             |
|           |                                                | 4423 kg                                                                |                                                                                                                                                                       |                                                                                                                                                                                  | 9750 lb                                                                                                                                                                                                                                     |
|           |                                                | 5148 kg                                                                |                                                                                                                                                                       |                                                                                                                                                                                  | 11350 lb                                                                                                                                                                                                                                    |
|           | 4.04 m<br>5.03 m<br>L<br>195.6 cm<br>Clearance | 4.04 m 2.13 m<br>5.03 m 2.13 m<br>L W<br>195.6 cm 12.7 cm<br>Clearance | 4.04 m 2.13 m 2.16 m   5.03 m 2.13 m 3.91 m   L W H   195.6 cm 12.7 cm 1.27 cm   Clearance 248.9 cm 125.7 cm   . 25.4 cm 25.4 cm   . 1.96 m 1.37 m   . 4.87 m 4423 kg | 4.04 m 2.13 m 2.16 m 159 in.   5.03 m 2.13 m 3.91 m 198 in.   L W H L   195.6 cm 12.7 cm 1.27 cm 77 in.   Clearance 248.9 cm 125.7 cm   . 25.4 cm 25.4 cm   1.37 m 1.37 m 4.87 m | 4.04 m 2.13 m 2.16 m 159 in. 84 in.   5.03 m 2.13 m 3.91 m 198 in. 84 in.   L W H L W   195.6 cm 12.7 cm 1.27 cm 77 in. 5 in.   Clearance 248.9 cm 77 in. 5 in.   Clearance 25.4 cm 25.4 cm -   1.96 m 1.37 m 1.37 m - -   ner 4.87 m - - - |