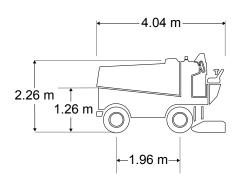

| L         | W                                              | н                                                                      | L                                                                                                                                                                     | W                                                                                                                                                                                | н                                                                                                                                                                                                                                           |
|-----------|------------------------------------------------|------------------------------------------------------------------------|-----------------------------------------------------------------------------------------------------------------------------------------------------------------------|----------------------------------------------------------------------------------------------------------------------------------------------------------------------------------|---------------------------------------------------------------------------------------------------------------------------------------------------------------------------------------------------------------------------------------------|
| 4.04 m    | 2.13 m                                         | 2.16 m                                                                 | 159 in.                                                                                                                                                               | 84 in.                                                                                                                                                                           | 85 in.                                                                                                                                                                                                                                      |
| 5.03 m    | 2.13 m                                         | 3.91 m                                                                 | 198 in.                                                                                                                                                               | 84 in.                                                                                                                                                                           | 154 in.                                                                                                                                                                                                                                     |
| L         | W                                              | Н                                                                      | L                                                                                                                                                                     | W                                                                                                                                                                                | Н                                                                                                                                                                                                                                           |
| 195.6 cm  | 12.7 cm                                        | 1.27 cm                                                                | 77 in.                                                                                                                                                                | 5 in.                                                                                                                                                                            | 0.5 in.                                                                                                                                                                                                                                     |
|           |                                                |                                                                        |                                                                                                                                                                       |                                                                                                                                                                                  |                                                                                                                                                                                                                                             |
| Clearance | 248.9 cm                                       |                                                                        |                                                                                                                                                                       |                                                                                                                                                                                  | 98 in.                                                                                                                                                                                                                                      |
|           | 125.7 cm 49.5 ir                               |                                                                        |                                                                                                                                                                       | 49.5 in.                                                                                                                                                                         |                                                                                                                                                                                                                                             |
|           |                                                |                                                                        |                                                                                                                                                                       |                                                                                                                                                                                  |                                                                                                                                                                                                                                             |
|           | 25.4 cm                                        |                                                                        |                                                                                                                                                                       |                                                                                                                                                                                  | 10 in.                                                                                                                                                                                                                                      |
|           | 25.4 cm 10 i                                   |                                                                        |                                                                                                                                                                       |                                                                                                                                                                                  | 10 in.                                                                                                                                                                                                                                      |
|           |                                                |                                                                        |                                                                                                                                                                       |                                                                                                                                                                                  |                                                                                                                                                                                                                                             |
|           |                                                | 1.96 m                                                                 |                                                                                                                                                                       |                                                                                                                                                                                  | 77 in.                                                                                                                                                                                                                                      |
|           |                                                | 1.37 m                                                                 |                                                                                                                                                                       |                                                                                                                                                                                  | 54 in.                                                                                                                                                                                                                                      |
| ner       | 4.87 m 16                                      |                                                                        |                                                                                                                                                                       | 16 ft.                                                                                                                                                                           |                                                                                                                                                                                                                                             |
|           |                                                |                                                                        |                                                                                                                                                                       |                                                                                                                                                                                  |                                                                                                                                                                                                                                             |
|           |                                                | 4423 kg                                                                |                                                                                                                                                                       |                                                                                                                                                                                  | 9750 lb                                                                                                                                                                                                                                     |
|           |                                                | 5148 kg                                                                |                                                                                                                                                                       |                                                                                                                                                                                  | 11350 lb                                                                                                                                                                                                                                    |
|           | 4.04 m<br>5.03 m<br>L<br>195.6 cm<br>Clearance | 4.04 m 2.13 m<br>5.03 m 2.13 m<br>L W<br>195.6 cm 12.7 cm<br>Clearance | 4.04 m 2.13 m 2.16 m   5.03 m 2.13 m 3.91 m   L W H   195.6 cm 12.7 cm 1.27 cm   Clearance 248.9 cm 125.7 cm   . 25.4 cm 25.4 cm   . 1.96 m 1.37 m   . 4.87 m 4423 kg | 4.04 m 2.13 m 2.16 m 159 in.   5.03 m 2.13 m 3.91 m 198 in.   L W H L   195.6 cm 12.7 cm 1.27 cm 77 in.   Clearance 248.9 cm 125.7 cm   . 25.4 cm 25.4 cm   1.37 m 1.37 m 4.87 m | 4.04 m 2.13 m 2.16 m 159 in. 84 in.   5.03 m 2.13 m 3.91 m 198 in. 84 in.   L W H L W   195.6 cm 12.7 cm 1.27 cm 77 in. 5 in.   Clearance 248.9 cm 77 in. 5 in.   Clearance 25.4 cm 25.4 cm -   1.96 m 1.37 m 1.37 m - -   ner 4.87 m - - - |