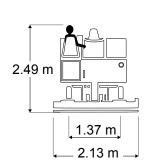

| L         | W                                              | н                                                                      | L                                                                                                                                                                     | W                                                                                                                                                                                | н                                                                                                                                                                                                                                           |
|-----------|------------------------------------------------|------------------------------------------------------------------------|-----------------------------------------------------------------------------------------------------------------------------------------------------------------------|----------------------------------------------------------------------------------------------------------------------------------------------------------------------------------|---------------------------------------------------------------------------------------------------------------------------------------------------------------------------------------------------------------------------------------------|
| 4.04 m    | 2.13 m                                         | 2.16 m                                                                 | 159 in.                                                                                                                                                               | 84 in.                                                                                                                                                                           | 85 in.                                                                                                                                                                                                                                      |
| 5.03 m    | 2.13 m                                         | 3.91 m                                                                 | 198 in.                                                                                                                                                               | 84 in.                                                                                                                                                                           | 154 in.                                                                                                                                                                                                                                     |
| L         | W                                              | Н                                                                      | L                                                                                                                                                                     | W                                                                                                                                                                                | Н                                                                                                                                                                                                                                           |
| 195.6 cm  | 12.7 cm                                        | 1.27 cm                                                                | 77 in.                                                                                                                                                                | 5 in.                                                                                                                                                                            | 0.5 in.                                                                                                                                                                                                                                     |
|           |                                                |                                                                        |                                                                                                                                                                       |                                                                                                                                                                                  |                                                                                                                                                                                                                                             |
| Clearance | 248.9 cm                                       |                                                                        |                                                                                                                                                                       |                                                                                                                                                                                  | 98 in.                                                                                                                                                                                                                                      |
|           | 125.7 cm 49.5 ir                               |                                                                        |                                                                                                                                                                       | 49.5 in.                                                                                                                                                                         |                                                                                                                                                                                                                                             |
|           |                                                |                                                                        |                                                                                                                                                                       |                                                                                                                                                                                  |                                                                                                                                                                                                                                             |
|           | 25.4 cm                                        |                                                                        |                                                                                                                                                                       |                                                                                                                                                                                  | 10 in.                                                                                                                                                                                                                                      |
|           | 25.4 cm 10 i                                   |                                                                        |                                                                                                                                                                       |                                                                                                                                                                                  | 10 in.                                                                                                                                                                                                                                      |
|           |                                                |                                                                        |                                                                                                                                                                       |                                                                                                                                                                                  |                                                                                                                                                                                                                                             |
|           |                                                | 1.96 m                                                                 |                                                                                                                                                                       |                                                                                                                                                                                  | 77 in.                                                                                                                                                                                                                                      |
|           |                                                | 1.37 m                                                                 |                                                                                                                                                                       |                                                                                                                                                                                  | 54 in.                                                                                                                                                                                                                                      |
| ner       | 4.87 m 16                                      |                                                                        |                                                                                                                                                                       | 16 ft.                                                                                                                                                                           |                                                                                                                                                                                                                                             |
|           |                                                |                                                                        |                                                                                                                                                                       |                                                                                                                                                                                  |                                                                                                                                                                                                                                             |
|           |                                                | 4423 kg                                                                |                                                                                                                                                                       |                                                                                                                                                                                  | 9750 lb                                                                                                                                                                                                                                     |
|           |                                                | 5148 kg                                                                |                                                                                                                                                                       |                                                                                                                                                                                  | 11350 lb                                                                                                                                                                                                                                    |
|           | 4.04 m<br>5.03 m<br>L<br>195.6 cm<br>Clearance | 4.04 m 2.13 m<br>5.03 m 2.13 m<br>L W<br>195.6 cm 12.7 cm<br>Clearance | 4.04 m 2.13 m 2.16 m   5.03 m 2.13 m 3.91 m   L W H   195.6 cm 12.7 cm 1.27 cm   Clearance 248.9 cm 125.7 cm   . 25.4 cm 25.4 cm   . 1.96 m 1.37 m   . 4.87 m 4423 kg | 4.04 m 2.13 m 2.16 m 159 in.   5.03 m 2.13 m 3.91 m 198 in.   L W H L   195.6 cm 12.7 cm 1.27 cm 77 in.   Clearance 248.9 cm 125.7 cm   . 25.4 cm 25.4 cm   1.37 m 1.37 m 4.87 m | 4.04 m 2.13 m 2.16 m 159 in. 84 in.   5.03 m 2.13 m 3.91 m 198 in. 84 in.   L W H L W   195.6 cm 12.7 cm 1.27 cm 77 in. 5 in.   Clearance 248.9 cm 77 in. 5 in.   Clearance 25.4 cm 25.4 cm -   1.96 m 1.37 m 1.37 m - -   ner 4.87 m - - - |