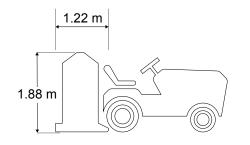

| CAPACITIES              |          |         |         |        |            |         |
|-------------------------|----------|---------|---------|--------|------------|---------|
| Snow Tank               |          |         |         |        |            |         |
| Volume                  | 1.42 m³  |         |         |        | 50 cu. ft. |         |
| Water                   |          |         |         |        |            |         |
| Ice Making              |          | 424 L   |         |        |            |         |
| DIMENSIONS              |          |         |         |        |            |         |
| Overall                 | L        | W       | Н       | L      | w          | Н       |
| Resurfacer Only         | 1.22 m   | 2.02 m  | 1.88 m  | 48 in. | 79.5 in.   | 74 in.  |
| Shaving Blade           | L        | W       | Н       | L      | W          | Н       |
| 195.6 cm l 77 in. Blade | 195.6 cm | 12.7 cm | 1.27 cm | 77 in. | 5 in.      | 0.5 in. |
| Weight                  |          |         |         |        |            |         |
| Empty                   | 567 kg   |         |         |        |            | 1250 lb |
| With Water              | 991 ka   |         |         |        |            | 2185 lb |