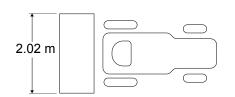

| CAPACITIES              |          |         |         |        |            |         |
|-------------------------|----------|---------|---------|--------|------------|---------|
| Snow Tank               |          |         |         |        |            |         |
| Volume                  | 1.42 m³  |         |         |        | 50 cu. ft. |         |
| Water                   |          |         |         |        |            |         |
| Ice Making              |          | 424 L   |         |        |            |         |
| DIMENSIONS              |          |         |         |        |            |         |
| Overall                 | L        | W       | Н       | L      | w          | Н       |
| Resurfacer Only         | 1.22 m   | 2.02 m  | 1.88 m  | 48 in. | 79.5 in.   | 74 in.  |
| Shaving Blade           | L        | W       | Н       | L      | W          | Н       |
| 195.6 cm l 77 in. Blade | 195.6 cm | 12.7 cm | 1.27 cm | 77 in. | 5 in.      | 0.5 in. |
| Weight                  |          |         |         |        |            |         |
| Empty                   | 567 kg   |         |         |        |            | 1250 lb |
| With Water              | 991 ka   |         |         |        |            | 2185 lb |