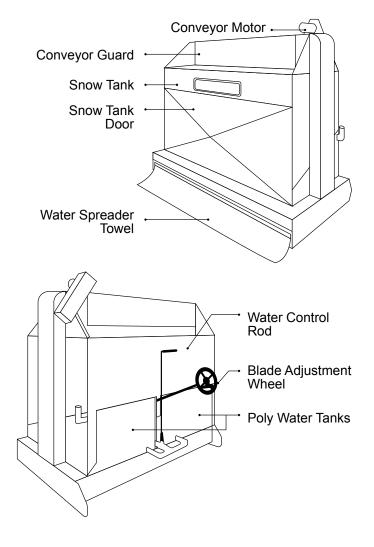

## **STANDARD FEATURES**

Precision Chain Conveyor can Completely Fill Tank

Available with Self-Contained Hydraulic Lift System

Blade Holder Tapered Upward to "Feather" Away Edge Marks

Conveyor Safety Guards

Easy Blade Adjustment for Leveling and Depth of Cut

High Quality Premium Automotive Paint

One Year Warranty

Operator Accessible Adjustment Controls

Poly Ice Making Water Tank

Rear Access to Blade Facilitates Quick and

Easy Changing

Sealed Bearings